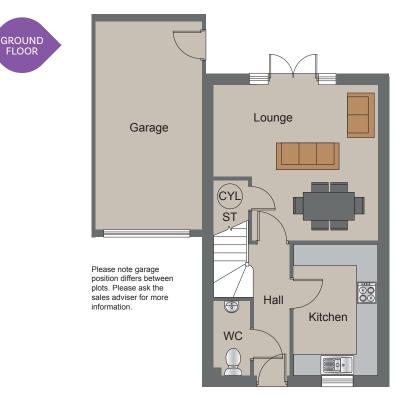

# A generously proportioned three bedroom semi-detached/detached home

The Maple is a generous three-bedroom home featuring a contemporary kitchen complete with modern appliances and openplan living space, complete with French doors that lead to the rear garden. Across from the kitchen, there's a convenient guest WC. The home offers ample storage options, including an under-stair cupboard, as well as additional storage on the landing and in the bathroom.

## **The Maple**

Dimensions provided are all taken to face of plaster unless stated otherwise.

#### **Ground Floor**

Lounge/Dining – 4620 x 4430mm excluding cupboard Kitchen – 3720 x 2345mm WC – 1015 x 2080mm ST – 885 x 965mm raised floor