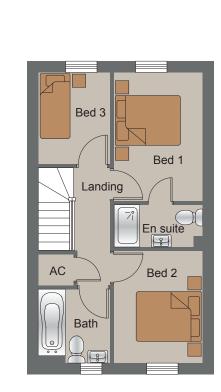

Upstairs, you'll discover two spacious bedrooms plus a third bedroom that provides a convenient and versatile space, ideal for a home office or playroom. Each of these rooms offers a bright and airy atmosphere and the principal bedroom boasts its own stylish en suite. The landing provides access to a useful storage cupboard, as well as a sleek and modern family bathroom offering contemporary sanitary ware.

## **The Maple**

Dimensions provided are all taken to face of plaster unless stated otherwise.

#### **First Floor**

FIRST FLOOR

> Bed 1 – 3660 x 2500mm Bed 2 – 3170 x 2495mm Bed 3 – 2600 x 2000mm Bath – 1995 x 2060mm En suite – 1200 x 2475mm AC – 945 x 1712mm

**Net internal floor area** – 76.4 square metres \*Diminishing under stairs All images, photographs and dimensions are for illustrative purposes only and are not intended to be relied upon for, nor to form part of, any contract unless specifically incorporated in writing into the contract. The dimensions given are illustrative for this house type, individual properties may differ and dimensions should not be used for carpet or flooring sizes, appliance spaces or items of furniture.