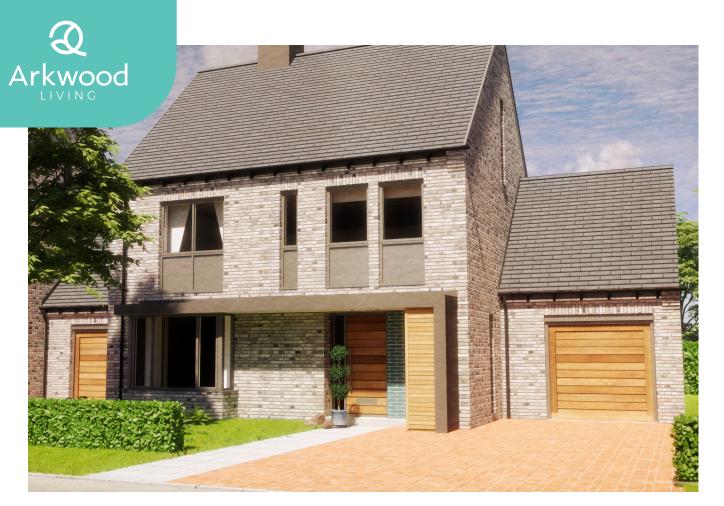

# A Sophisticated Four Bedroom Executive Detached Home

The hallway of The Caunton leads to a stylish kitchen, with integrated appliances and a light and spacious flexible living and dining area which can be tailored from open plan to separate rooms to suit your individual preference. Bi-fold doors extend your living space onto a patio area and a well-proportioned rear garden. Downstairs there's a large WC, a separate utility room with space for a washing machine leading on to a generous sized attached garage with space to store essential garden equipment.

Upstairs, you'll find a master bedroom with space for fitted wardrobes and en-suite shower room, featuring contemporary full-height tiling. A family bathroom with full-height tiling, heated towel rail, contemporary sanitary ware which serve a further double bedroom and two generous sized single bedrooms. On the landing you'll find a storage cupboard. Gas central heating throughout is controlled by a modern "Hive" compatible smart thermostat.