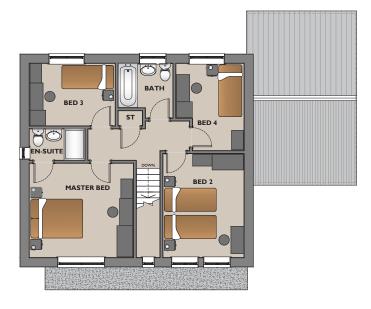

Upstairs, you'll find a master bedroom with space for fitted wardrobes and en-suite shower room, featuring contemporary full-height tiling. A family bathroom with full-height tiling, heated towel rail, contemporary sanitary ware which serve a further double bedroom and two generous sized single bedrooms. On the landing you'll find a storage cupboard. Gas central heating throughout is controlled by a modern "Hive" compatible smart thermostat.

## **First Floor**

Master Bed - 4000mm x 3625mm.

Bed 2 - 3100mm x 4000mm.

Bed 3 - 3300mm x 2400mm.

Bed 4 - 2600mm x 3350mm.

Bath - 2100mm x 2100mm.

**En-suite** – 1200mm x 2100mm.

Gross internal floor area – 124.5m<sup>2</sup>.