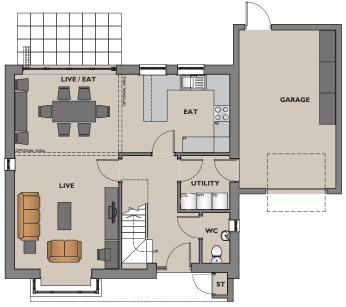

# A Sophisticated Four Bedroom Executive Detached Home

The hallway of The Caunton leads to a stylish kitchen, with integrated appliances and a light and spacious flexible living and dining area which can be tailored from open plan to separate rooms to suit your individual preference. Bi-fold doors extend your living space onto a patio area and a well-proportioned rear garden. Downstairs there's a large WC, a separate utility room with space for a washing machine leading on to a generous sized attached garage with space to store essential garden equipment.

#### **Ground Floor**

Live - 4000mm x 4350mm (excluding bay, and assuming 'wall' between Live and Live / Eat room).

Live / Eat - 4000mm x 3000mm (assuming 'walls' between Live/ Eat room).

**Eat** – 4140mm x 3000mm (assuming 'wall' between Live / Eat room).

**Utility** – 1875mm x 2050mm.

**WC** – 1050mm x 1940mm.

**Garage** – 3700mm x 6050mm.