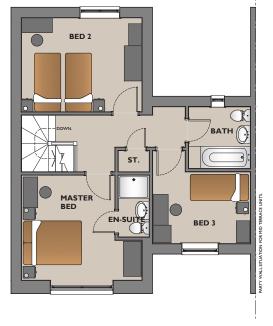

Upstairs, you'll find a master bedroom with an ensuite shower room, featuring contemporary full-height tiling and space for fitted wardrobes. A family bathroom with full-height tiling, heated towel rail, contemporary sanitary ware serves a further double bedroom and a generous sized single bedroom. On the landing you'll also find a further storage cupboard. Gas central heating throughout is controlled by a modern "Hive" compatible smart thermostat.

#### **First Floor**

**Master Bed** – 3575mm x 4100mm.

**Bed 2** – 3200mm x 4100mm.

**Bed 3** – 3165mm x 3325mm.

Bath - 2100mm x 2100mm.

**En-suite** – 1050mm x 2100mm.

**Store** – 715mm x 1050mm.

Gross internal floor area – 91m<sup>2</sup>.