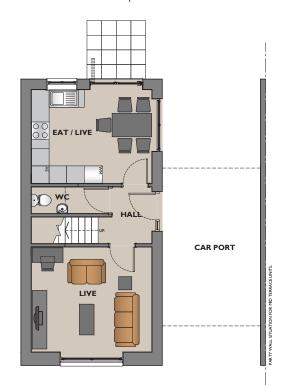

# Contemporary Three Bedroom Linked Semi-Detached/Attached Homes

The entrance hallway of The Rolleston comprises of a downstairs WC and a winder staircase to the first floor. This leads on to a stylish kitchen/dining area with sliding doors to the rear to extend your living space onto a patio area and a well-proportioned rear garden. The property also benefits from an integrated car port and driveway.

### **Ground Floor**

**Live** – 4100mm x 3575mm.

Eat / Live - 3200mm x 4100mm.

**WC** – 900mm x 2625mm.