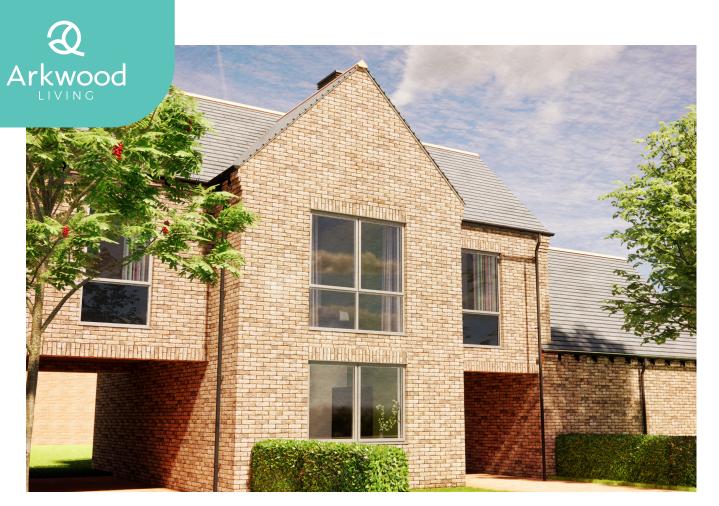

# Contemporary Three Bedroom Linked Semi-Detached/Attached Homes

The entrance hallway of The Rolleston comprises of a downstairs WC and a winder staircase to the first floor. This leads on to a stylish kitchen/dining area with sliding doors to the rear to extend your living space onto a patio area and a well-proportioned rear garden. The property also benefits from an integrated car port and driveway.

Upstairs, you'll find a master bedroom with an ensuite shower room, featuring contemporary full-height tiling and space for fitted wardrobes. A family bathroom with full-height tiling, heated towel rail, contemporary sanitary ware serves a further double bedroom and a generous sized single bedroom. On the landing you'll also find a further storage cupboard. Gas central heating throughout is controlled by a modern "Hive" compatible smart thermostat.

#### **Key Points**

- · Sliding doors to the rear garden space and patio area
- · Choice of a wide range of stylish kitchens with integrated appliances
- · Integrated Car Port
- · Master bedroom with ensuite shower room.
- · Additional double bedroom and a generous sized single bedroom/home office

- · Gas central heating with Hive compatible smart thermostat
- · Chrome electrical fittings throughout
- Fitted flooring and carpets throughout