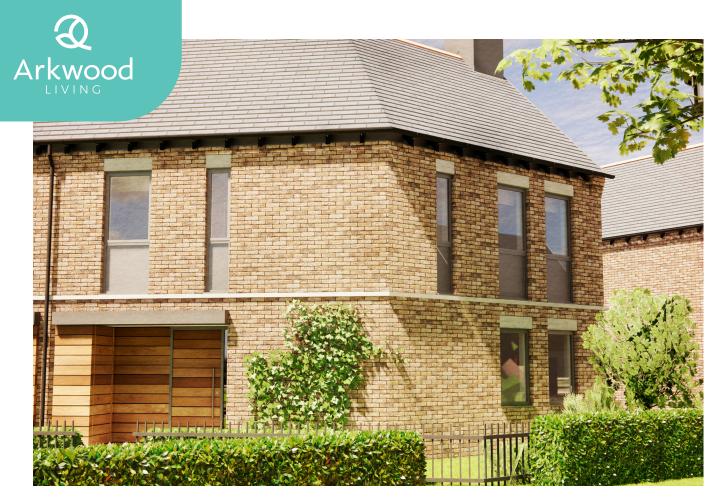

# The Hoveringham

3 Bedroom Semi-Detached House

## An Impressive Three Bedroom Semi-Detached Corner House

The entrance hallway of The Hoveringham comprises of a downstairs WC, a winder staircase to the first floor and leads on to a light and spacious flexible open plan lounge/dining area. A stylish kitchen, with integrated appliances flows into the living and dining area, but can be tailored from open plan to separate rooms to suit your individual preference. Convenient storage is located under the staircase for those essential items

Sliding doors extend the living space onto a patio area and a well-proportioned rear garden. Additionally the property benefits from a dedicated external car port.

Upstairs, you'll find a master bedroom with space for fitted wardrobes and en-suite shower room, featuring contemporary full-height tiling. A family bathroom with fullheight tiling, heated towel rail, contemporary sanitary ware serves a further double bedroom and a generous sized single bedroom. On the landing you'll also find further convenient storage. Gas central heating throughout is controlled by a modern "Hive" compatible smart thermostat.