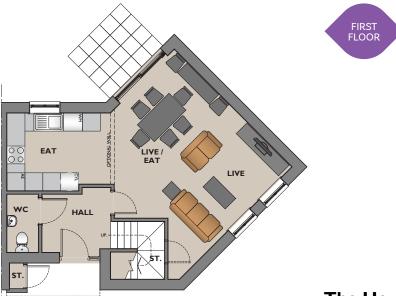

## An Impressive Three Bedroom Semi-Detached Corner House

The entrance hallway of The Hoveringham comprises of a downstairs WC, a winder staircase to the first floor and leads on to a light and spacious flexible open plan lounge/dining area. A stylish kitchen, with integrated appliances flows into the living and dining area, but can be tailored from open plan to separate rooms to suit your individual preference. Convenient storage is located under the staircase for those essential items

### **Ground Floor**

Live & Live / Eat – 5565mm x 5590mm.

**Eat** – 2600mm x 3475mm (assuming 'wall' between Eat and Live / Eat room).

**WC** – 1050mm x 1940mm.

External Store - 475mm x 860mm.