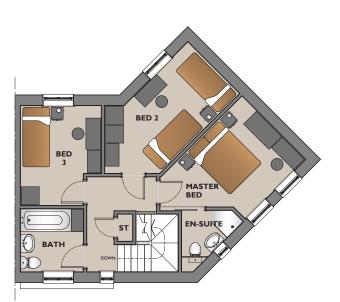

Sliding doors extend the living space onto a patio area and a well-proportioned rear garden. Additionally the property benefits from a dedicated external car port.

Upstairs, you'll find a master bedroom with space for fitted wardrobes and en-suite shower room, featuring contemporary full-height tiling. A family bathroom with fullheight tiling, heated towel rail, contemporary sanitary ware serves a further double bedroom and a generous sized single bedroom. On the landing you'll also find further convenient storage. Gas central heating throughout is controlled by a modern "Hive" compatible smart thermostat.

#### **First Floor**

| <b>Master Bed</b> – 3000mm x 3850mm. | <b>En-suite</b> – 1540mm x 1700mm.       |
|--------------------------------------|------------------------------------------|
| <b>Bed 2</b> – 2440mm x 3785mm.      | <b>Store</b> – 485mm x 900mm.            |
| <b>Bed 3</b> – 2700mm x 3340mm.      | <b>Gross internal floor area</b> – 96m². |
| <b>Bath</b> – 2100mm x 2100mm.       |                                          |