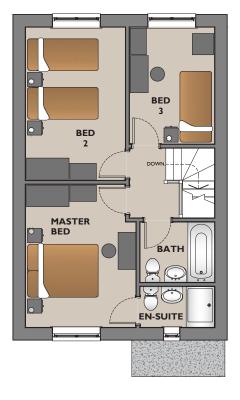

#### **First Floor**

Master Bed - 3115mm x 4035mm.

**Bed 2** – 2815mm x 4325mm.

**Bed 3** – 2400mm x 3300mm.

Bath - 1700mm x 2100mm.

**En-suite** – 1150mm x 2100mm.

Gross internal floor area – 91m<sup>2</sup>.