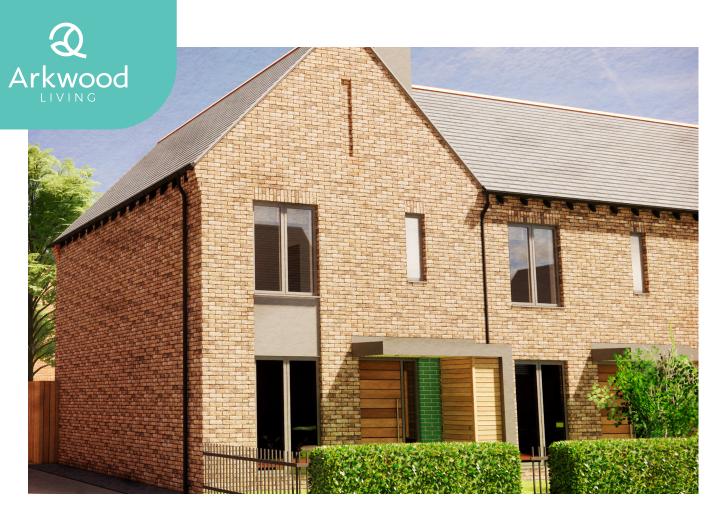

## An Attractive Three Bedroom Semi-Detached/Attached Home

The entrance hallway of The Edingley comprises of a downstairs WC, a winder staircase to the first floor and leads on to a light and spacious flexible open plan lounge/dining area. A stylish kitchen, with integrated appliances flows into the living and dining area. Convenient storage is located under the staircase for those essential items.

Bringing the outside in, chic bi-folding doors extend your living space onto a patio area and a well-proportioned rear garden. Additionally the property benefits from a dedicated external car port.

Upstairs, you'll find a master bedroom with space for fitted wardrobes and ensuite shower room, featuring contemporary full-height tiling. A family bathroom with full-height tiling, heated towel rail, contemporary sanitary ware serves a further spacious double bedroom and a generous sized single bedroom. Gas central heating throughout is controlled by a modern "Hive" compatible smart thermostat.

### **Key Points**

- · Bi-folding doors to the rear garden space and patio area
- Choice of a wide range of stylish kitchens with integrated appliances
- Dedicated Car Port
- · Master bedroom with ensuite shower room.
- · Additional double bedroom and a generous sized single bedroom/home office