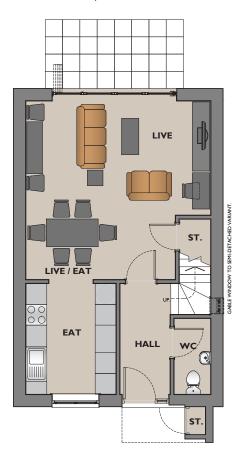

#### **Ground Floor**

Live & Live/Eat - 5165mm x 5340mm.

Eat - 2600mm x 3200mm.

**WC** – 1050mm x 2190mm.