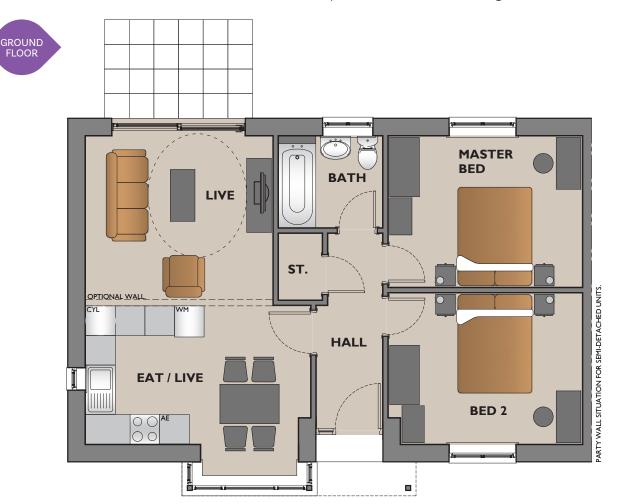

#### **Ground Floor**

**Live** – 3315mm x 3790mm (assuming 'wall' between Live and Live / Eat room).

**Live/Eat** – 2800mm x 4555mm (excluding bay window).

Master Bed - 3055mm x 3925mm.

Bed 2 – 3055mm x 3925mm.

Bath - 1850mm x 2100mm.

**Store** – 875mm x 1340mm.

Gross internal floor area – 63.5m<sup>2</sup>.

# The Collingham

GROUND FLOOR

All images, photographs and dimensions are for illustrative purposes only and are not intended to be relied upon for, nor to form part of, any contract unless specifically incorporated in writing into the contract. The dimensions given are illustrative for this house type, individual properties may differ and dimensions should not be used for carpet or flooring sizes, appliance spaces or items of furniture.