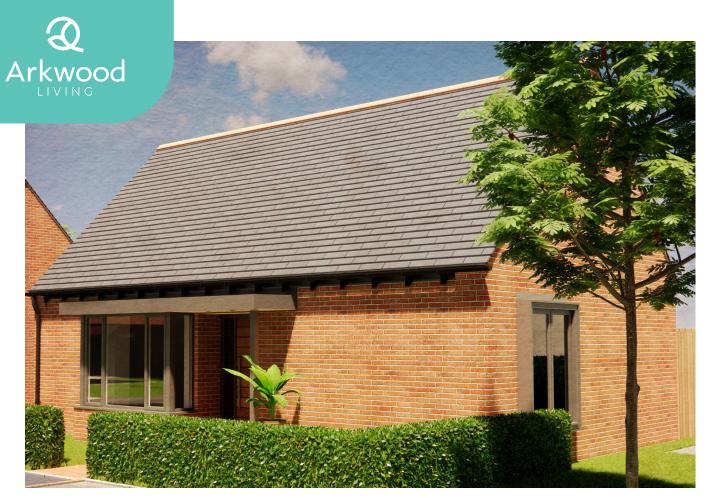

## A Desirable Two Bedroom Detached/ Semi-Detached Bungalow

Available as both detached and semi-detached bungalows, the spacious entrance hallway of The Collingham comes with convenient storage and leads on to a stylish and spacious kitchen/dining area complete with integrated appliances. The kitchen/diner flows into good sized and flexible open plan lounge, which optionally can be configured as a separate living space.

Sliding doors extend your living space onto a patio area and a well-proportioned rear garden. Additionally the property benefits from a dedicated external car port.

Also from the entrance hall, you'll find a master bedroom with space for fitted wardrobes adjacent to the family bathroom with full-height tiling, heated towel rail, contemporary sanitary ware. A further spacious double bedroom, again with space for fitted wardrobes, is also located from the entrance hallway. Gas central heating throughout is controlled by a modern "Hive" compatible smart thermostat.