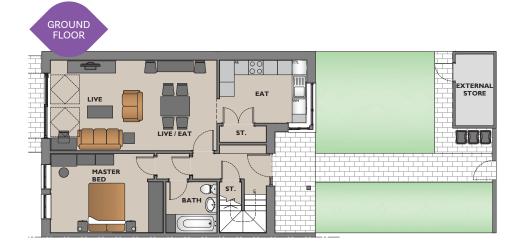

The spacious entrance hallway of The Ossington comes with convenient storage and leads to a large open plan living/dining area with roof lights to the rear to provide additional natural lighting. A separate well-appointed kitchen that comes complete with integrated appliances. Sliding doors to the rear extend your living space onto a patio area and a well-proportioned rear garden. Additionally the property benefits from dedicated parking and a useful external store.

Downstairs also includes a master bedroom with space for fitted wardrobes adjacent to the family bathroom with full-height tiling, heated towel rail, contemporary sanitary ware. A winder staircase leads upstairs to a further spacious double bedroom, again with space for fitted wardrobes and an ensuite bathroom. Gas central heating throughout is controlled by a modern "Hive" compatible smart thermostat.

### **Ground Floor**

**Live & Eat** – 3740mm x 6890mm.

**Kitchen** – 2600mm x 3600mm.

**Store (Eat)** – 665mm x 1925mm.

Bath - 2100mm x 2100mm.

**Master Bed** – 3275mm x 4665mm.