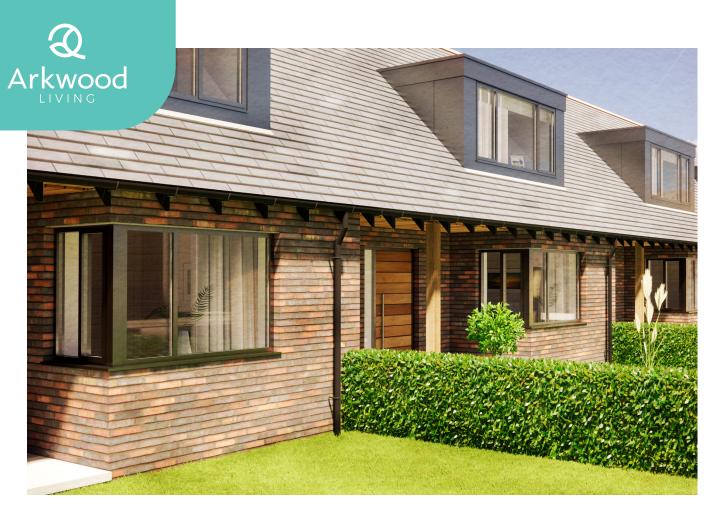

# A Deceptively Large Stylish Two Bedroom Dormer Bungalow.

Specifically for over 55's both retirees and downsizers, The Ossington is available as both attached and semidetached bungalows set within their own quiet area of the development.

The spacious entrance hallway of The Ossington comes with convenient storage and leads to a large open plan living/dining area with roof lights to the rear to provide additional natural lighting. A separate well-appointed kitchen that comes complete with integrated appliances. Sliding doors to the rear extend your living space onto a patio area and a well-proportioned rear garden. Additionally the property benefits from dedicated parking and a useful external store.