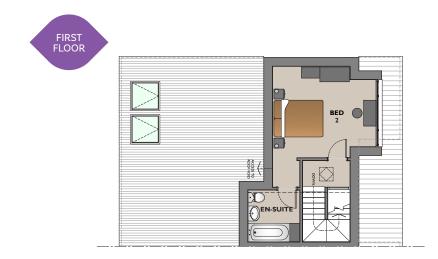

Downstairs also includes a master bedroom with space for fitted wardrobes adjacent to the family bathroom with full-height tiling, heated towel rail, contemporary sanitary ware. A winder staircase leads upstairs to a further spacious double bedroom, again with space for fitted wardrobes and an ensuite bathroom. Gas central heating throughout is controlled by a modern "Hive" compatible smart thermostat.

#### **First Floor**

Bed 2 – 3147mm x 3715mm (excluding dormer).

**En-suite** – 2100mm x 2100mm.

External Store – 1600mm x 2975mm.

Gross internal floor area – 96m<sup>2</sup>.

All images, photographs and dimensions are for illustrative purposes only and are not intended to be relied upon for, nor to form part of, any contract unless specifically incorporated in writing into the contract. The dimensions given are illustrative for this house type, individual properties may differ and dimensions should not be used for carpet or flooring sizes, appliance spaces or items of furniture.